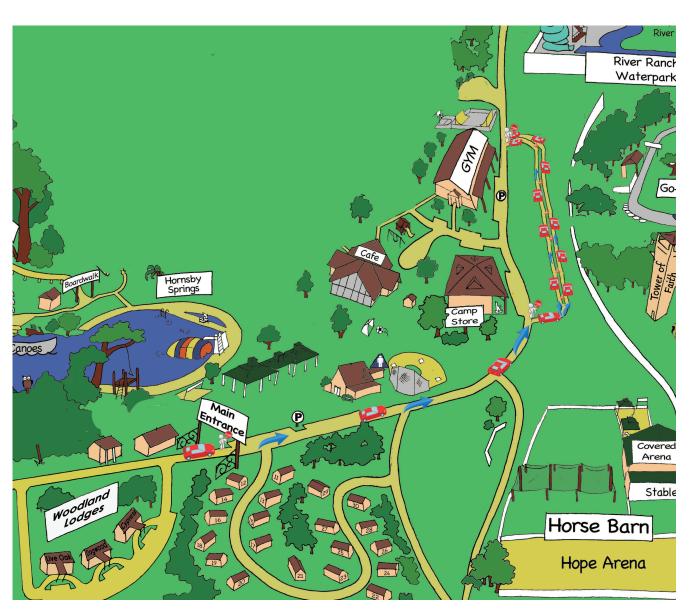

## Drive-thru Camper Check In

- Proceed towards the Camp Store, where we will have a staff member will direct you to split between two lanes.
- On our field, you will be in line 1 or 2, and remain in your car. Staff will give you paperwork to complete as you wait. Do not exit your car at any time.
- Lines will move equally, with a car proceeding from line 1 and then one from line 2, and so on and so forth.
- The line will approach the Gymnasium, where you will be directed to an empty parking space. When you arrive at the parking spot, exit your car and enter Gym Room #1 with campers and all medications, and completed forms.
- Gym Room #1 will have our temp check and lice check.
- When you have completed the check in, you will return to your car and proceed to your camper's housing for drop off